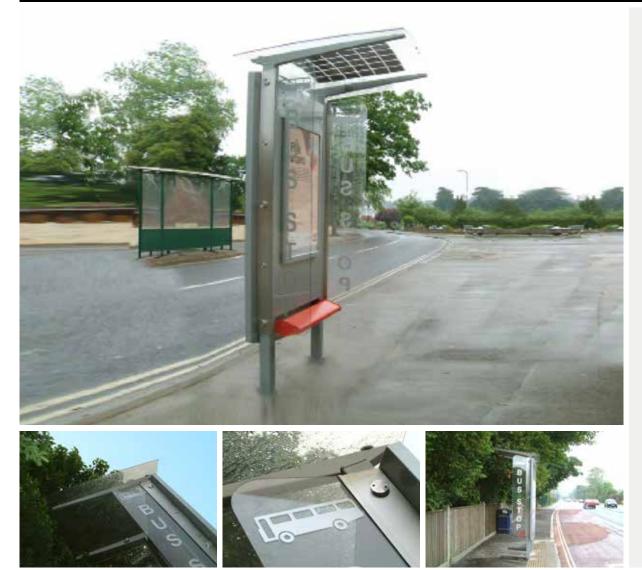

## Infologic Shelter

- Available in a range of configurations & sizes
- Modular, flexible & innovative design & construction
- Contemporary architectural aesthetics & detailing
- Engineering grade construction & materials
- Future proofed & technology enabled
- Incorporates Intelligent, electronic transport hardware
- Optimum passenger protection, comfort & safety
- Ultimate transport marketing platform
- Robust and vandal resistant
- Range of high grade material & finish options for long lasting performance
- Quick release yet tamperproof features for rapid maintenance
- Compliant with BSI structural standards & regulations
- Fully DDA & ADA compliant
- Ability to accept RTPI displays, CCTV, audio PA, solar, kiosks and other advanced information systems
- Range of foundation and installation options available
- Range of glazing materials and options available
- Special 'shock absorbing' glazing retention system
- The choice of many major Cities