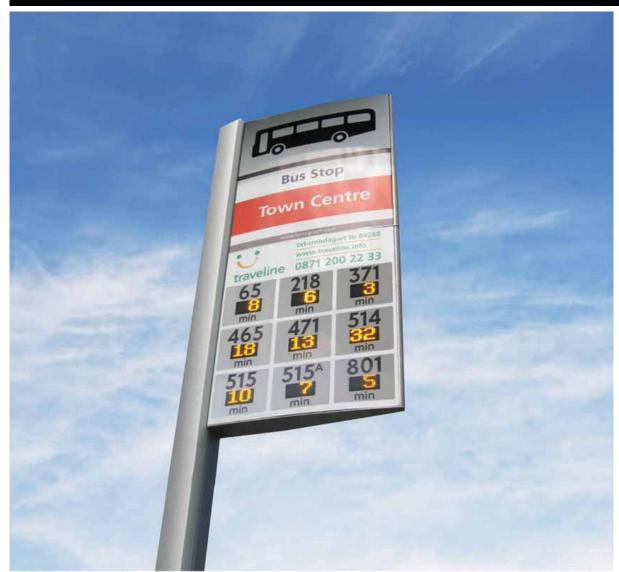

# Countdown LED Flag

Ferrograph's LED Countdown Flag Bus Stop Display has been specifically designed to be mounted to the trueform Elite range of bus stop posts. This display can be used as a smaller alternative to the shelter mounted displays where available space is a premium.

### **Key Product Features**

- 3, 6, 9 and 12 service options.
- 30mm capital character height.
- Font constructed in line with latest DDA and RTIG requirements.
- Amber ultra-bright LEDs allow daylight viewing.
- Compact enclosure allows external bus stop pole mounting.
- The IP65 rated enclosure provides protection against both the weather and occasional vandalism.
- Optional cold weather protection with integrated fans and heater.
- Retrofit to existing flag posts is possible via custom mounting kit.
- Compatible with the Trueform Elite and other post systems.
- Optional sun hood for tough light conditions.
- Dimensions: Approx 470mm(w) x 1008mm(h) x 80mm(d).
- Graphics: In-house signage graphics department can produce tailor made full colour vinyl flag graphics to suit customer requirements.