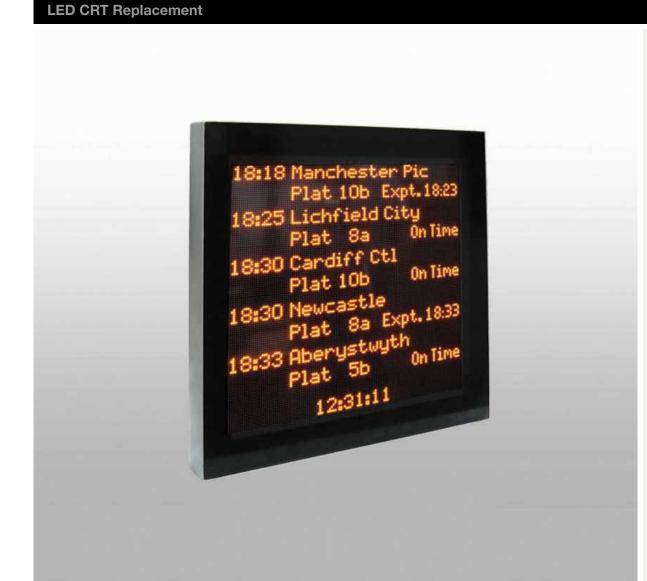

## LED CRT Replacement

The LED CRT Replacement is a Full Matrix LED Display specifically designed to be used in railway stations to display next train, summary arrival, special notice or departures information.

## **Key Product Features**

- LED Full Matrix displays with 128×128, 180 x 128 and 160×160 pixels.
- Single and double sided versions.
- High brightness LEDs ensure excellent visual clarity in all lighting conditions.
- Fully flexible display allowing any combination of line based text to be displayed.
- Integrated real time clock.
- Suitable for rail applications with an optional Section 12 compliant version.
- 6mm Polycarbonate or laminated safety glass front screen.
- Ingress Protected to IP65.
- Integrate into existing CIS networks with the Ferrograph Station Terminal Server.