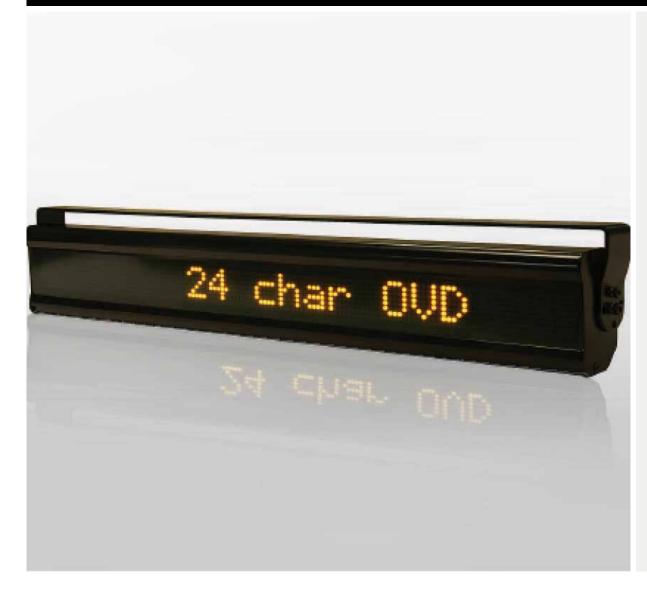

## LED On Vehicle Display

The Ferrograph On Vehicle Display (OVD) is a compact vehicle mounted passenger information display specifically designed for bus, train and tram applications. Displays are available in 16, 20 or 24 character versions with an overall character height of 38.8mm. Characters are displayed in 8 pixel high fonts allowing partial descenders to be displayed.

## **Key Product Features**

- 1 Line with 16, 20 or 24 character option.
- 38.8mm Character height with 8 pixel high characters allowing partial descenders to be used.
- 3.8mm LEDs with 5mm pitch
- Amber high-brightness LEDs allow daylight viewing.
- 24V DC Operation.
- Communication via RS232 or RS485 using common bus and rail protocols
- Extruded Aluminium enclosure with tough polycarbonate front screen.
- IP44 rated enclosure.
- A custom design service is available for all mounting and installation locations
- Dimensions: Approx 1 Line x 16 Ch: 524mm(w) x 104mm(h) x
  66mm(d) 1 Line x 20 Ch: 644mm(w) x 104mm(h) x 66mm(d), 1 Line x
  24 Ch: 766mm(w) x 104mm(h) x 66mm(d)