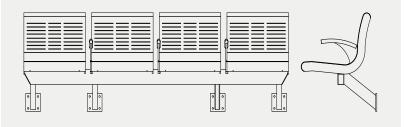

#### Size & Configurations

Available in a range of sizes, lengths and heights to suit individual client and project requirements. Bespoke sizes are available on request.

#### Materials & Finishes

Available in a range of materials and finishes, including brushed stainless steel, polyester powder coated or plastic coated. Support structure and GRP top panel can be supplied to match any RAL or BS colour.

#### Installation / Mounting Options

Available in a range of installation & mounting options for shelter, station or platform environments, including:-

- Freestanding
- Cantilever
- Wall Mounted