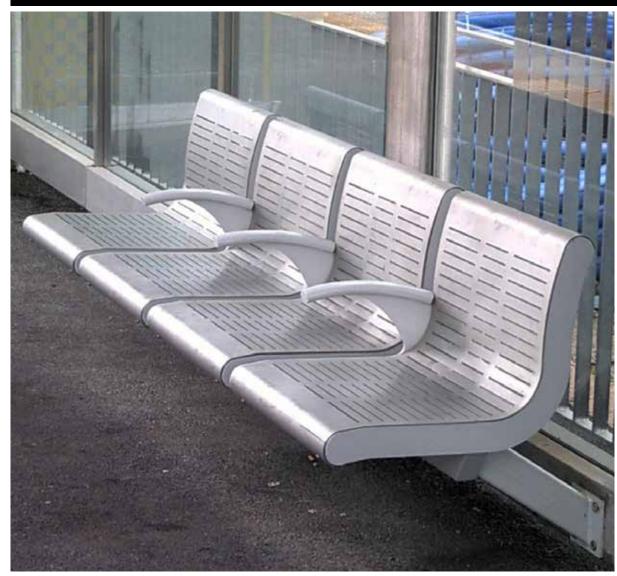

#### Size & Configurations

Available in a range of sizes, lengths and heights to suit individual client and project requirements. Bespoke sizes are available on request.

#### Materials & Finishes

Available in a range of materials and finishes, including brushed stainless steel, polyester powder coated or plastic coated. Support structure and GRP top panel can be supplied to match any RAL or BS colour.

#### Installation / Mounting Options

Available in a range of installation & mounting options for shelter, station or platform environments, including:-

- Freestanding
- Cantilever
- Wall Mounted