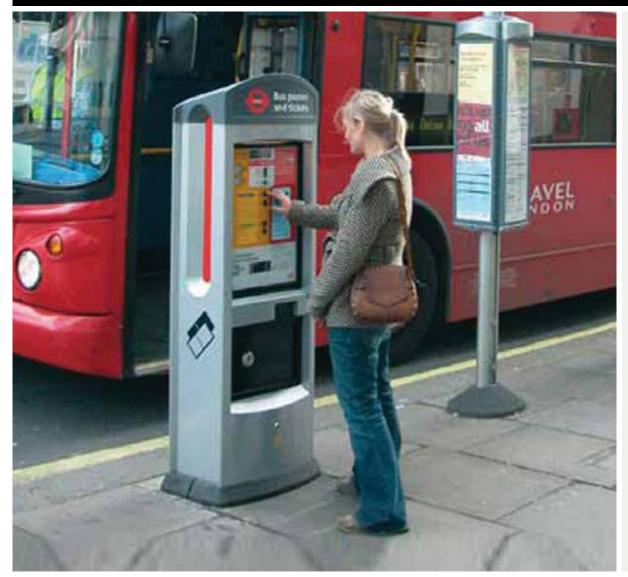

## Freestanding Roadside Ticket Machine (RTM)

The Roadside Ticket Machine (RTM) in London are Metric's Accent "Pay and Display" machines with transport software, producing tickets specific to TfL's design.

TfL decided to introduce the RTMs in central London to reduce boarding time at their busiest bus stops. The RTM also allowed TfL to operate their fleet of bendy-buses without having conductors.

Trueform Engineering I Pasadena Trading Estate I Hayes I Middlesex I UB3 3NQ T. 020 8561 4959 I F. 020 8848 139 I sales@trueform.co.uk I www.trueform.co.uk