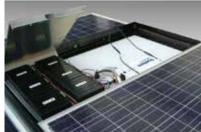

## **Custom Made Solar Shelter Systems**

Trueform supply a range of solar lighting modules for a wide range of bus shelter designs, including flat, curved and pitch roof configurations.

Trueform's solar lighting systems can be custom made to fit new shelters or retro fit existing shelters to suit all customer requirements.

## **Features Include**

LED Energy Efficient Lighting Modules

Energy Management System

High Performance Solar Panels

Specialist Wiring Loom Assemblies

Long Life High Performance Solar Batteries

Passive Infra-Red Detection