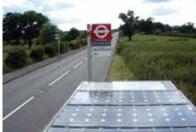

## **Custom Made Solar Shelter Systems**

Trueform supply a range of solar lighting modules for a wide range of bus shelter designs, including flat, curved and pitch roof configurations.

Trueform's solar lighting systems can be custom made to fit new shelters or retro fit existing shelters to suit all customer requirements.