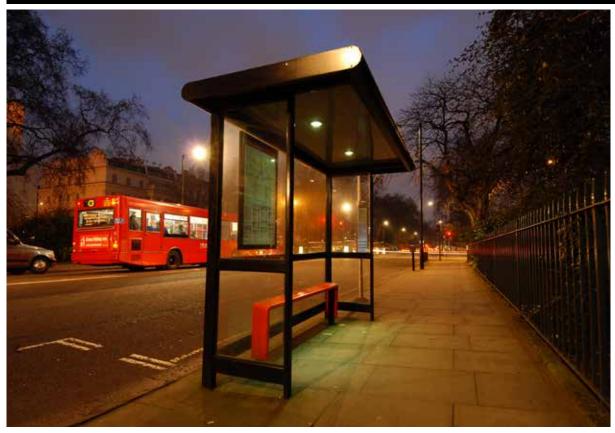

## **Solar Bus Shelter**









## Solar Bus Shelter

## **Custom Made Solar Shelter Systems**

Trueform supply a range of solar lighting modules for a wide range of bus shelter designs, including flat, curved and pitch roof configurations.

Trueform's solar lighting systems can be custom made to fit new shelters or retro fit existing shelters to suit all customer requirements.

## **Features Include**

LED Energy Efficient Lighting Modules

Energy Management System

High Performance Solar Panels

Specialist Wiring Loom Assemblies

Long Life High Performance Solar Batteries

Passive Infra-Red Detection

Auto System Management & Power Save

Light Output Adjustment - 'bright up' facility