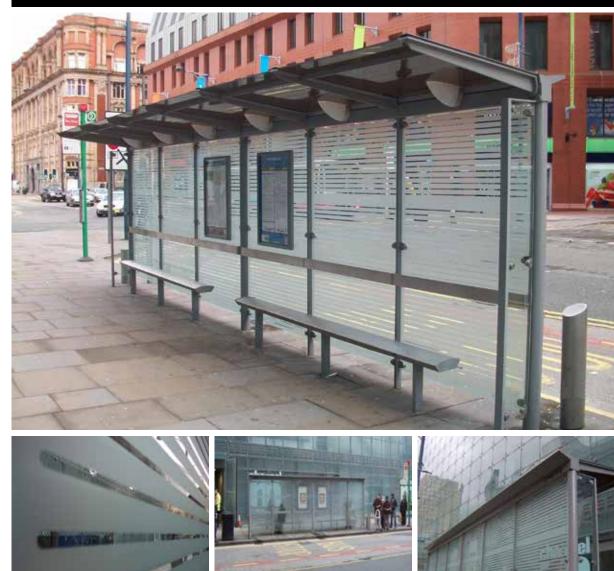

## Urbis Shelter

- Available in a range of configurations & sizes
- Modular, flexible & innovative design & construction
- Contemporary architectural aesthetics & detailing
- Engineering grade construction & materials
- Future proofed & technology enabled
- Incorporates Intelligent, electronic transport hardware
- Optimum passenger protection, comfort & safety
- Ultimate transport marketing platform
- Robust and vandal resistant
- Range of high grade material & finish options for long lasting performance
- Quick release yet tamperproof features for rapid maintenance
- Compliant with BSI structural standards & regulations
- Fully DDA & ADA compliant
- Ability to accept RTPI displays, CCTV, audio PA, solar, kiosks and other advanced information systems
- Range of foundation and installation options available
- Range of glazing materials and options available
- Special 'shock absorbing' glazing retention system
- The choice of many major Cities