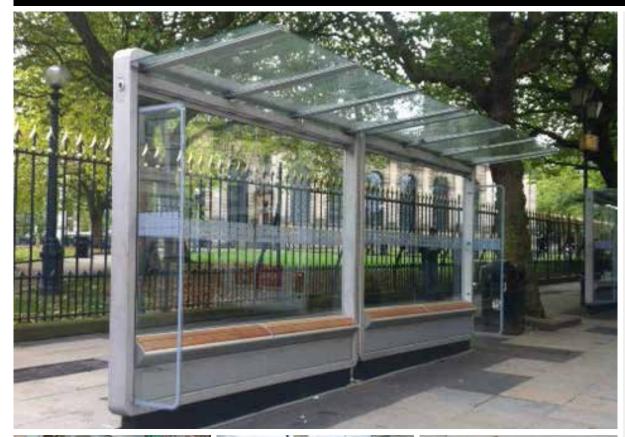

## Centro Bus Shelter

- Available in a range of configurations & sizes
- Modular, flexible & innovative design & construction
- Contemporary architectural aesthetics & detailing
- Engineering grade construction & materials
- Future proofed & technology enabled
- Incorporates Intelligent, electronic transport hardware
- Optimum passenger protection, comfort & safety
- Ultimate transport marketing platform
- Robust and vandal resistant
- Range of high grade material & finish options for long lasting performance
- Quick release yet tamperproof features for rapid maintenance
- Compliant with BSI structural standards & regulations
- Fully DDA & ADA compliant
- Ability to accept RTPI displays, CCTV, audio PA, solar, kiosks and other advanced information systems
- Range of foundation and installation options available
- Range of glazing materials and options available
- Special 'shock absorbing' glazing retention system
- The choice of many major Cities