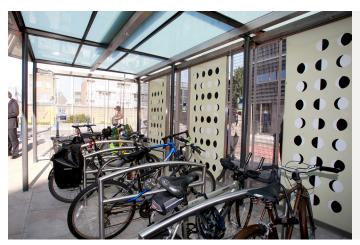

With more people cycling across towns and cities there is a growing need to increase cycle storage capacity, particularly at stations and retail parks.

## **Encourage sustainable mobility**

Walking and cycling are key to sustainable urban transport. Installing easily accessible cycle storage is a key component in encouraging people to make their daily journey by bike.