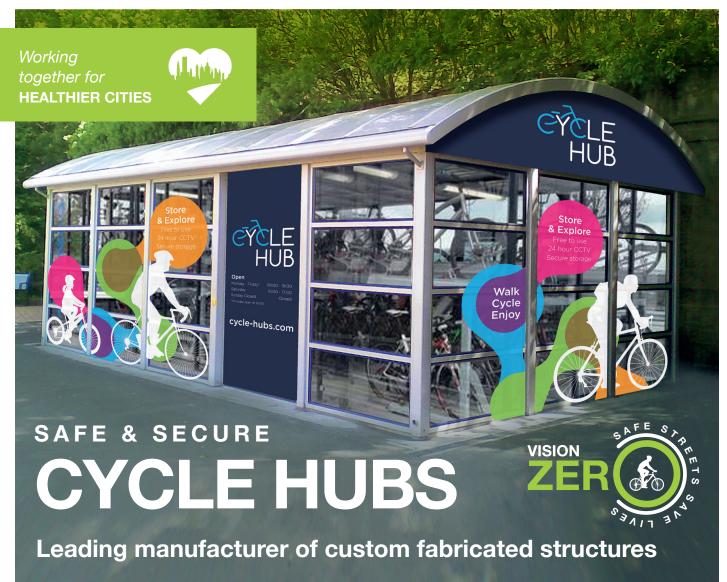

With more people cycling across towns and cities there is a growing need to increase cycle storage capacity, particularly at stations and retail parks.

## **Encourage sustainable mobility**

Walking and cycling are key to sustainable urban transport. Installing easily accessible cycle storage is a key component in encouraging people to make their daily journey by bike.

## Promote active travel and improve public health

Cycle hubs encourage walking and cycling which improves public health overall. It is proven that regular short rides are highly effective at improving health. Cycle hubs improve health by promoting active travel and does this by providing safe and secure storage.

## Improve air quality and reduce dependance on cars

With more people choosing to cycle, this reduces the reliance of other forms of transport and mass transport which in turn leads to less vehicles on the roads. Less vehicles on the roads reduces road traffic congestion, exhaust emissions, greenhouse gases and air pollution which provides cleaner air.