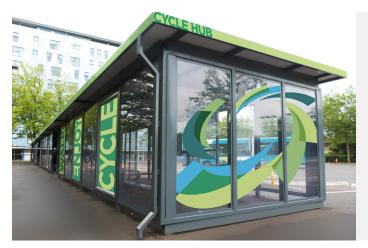

With more people cycling across towns and cities there is a growing need to increase cycle storage capacity, particularly at stations and retail parks.

## **Encourage sustainable mobility**

Walking and cycling are key to sustainable urban transport. Installing easily accessible cycle storage is a key component in encouraging people to make their daily journey by bike.