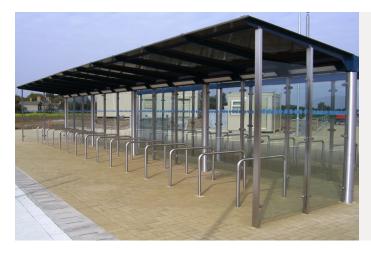

With more people cycling across towns and cities there is a growing need to increase cycle storage capacity, particularly at stations and retail parks.

## **Encourage sustainable mobility**

Walking and cycling are key to sustainable urban transport. Installing easily accessible cycle storage is a key component in encouraging people to make their daily journey by bike.