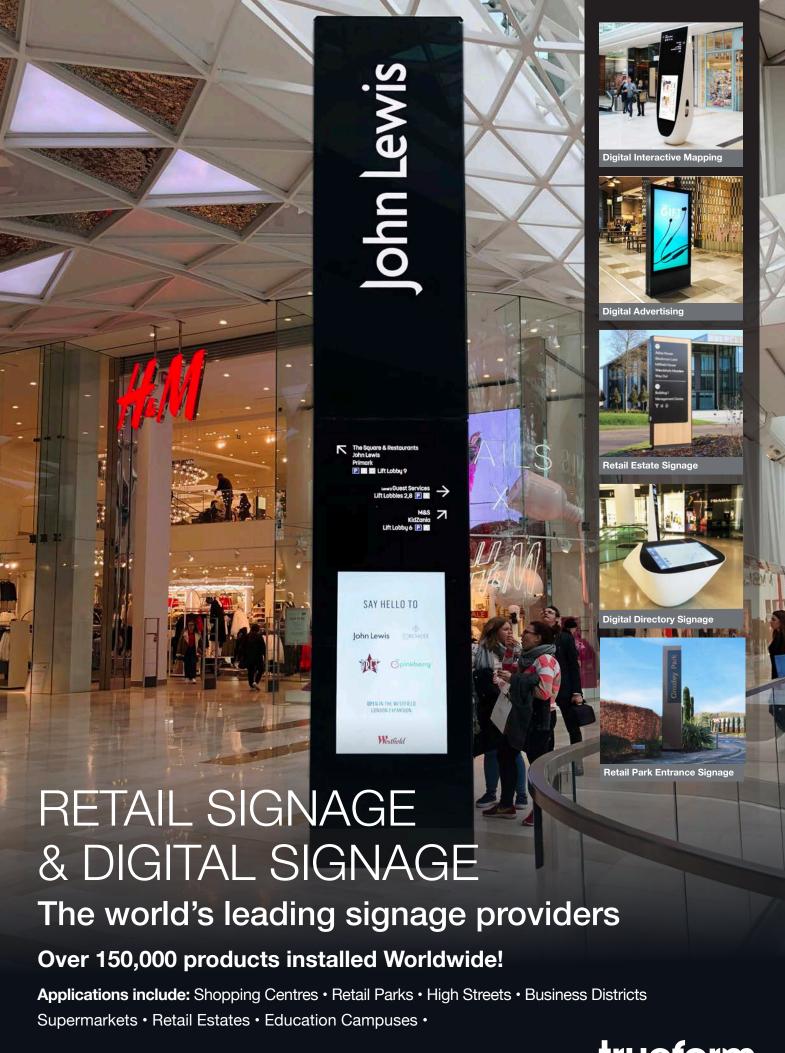

trueform

Trueform are leading designers, manufacturers and installers of retail signage systems, outdoor and indoor digital advertising displays, passenger information displays and interactive information kiosks for a range of applications, including Digital Out Of Home DOOH, digital retail, street furniture, wayfinding, telecommunications, SmartCity and SmartMobility. With over 40 years of experience, Trueform have over 150,000 products installed worldwide and have been market leader for many years.

Our customers include shopping centres and retail, public transport authorities, SmartCity solution providers and advertising media companies. Trueform's pioneering signage and digital display hardware solutions are supported by comprehensive field services, including installation, logistics, commissioning, project management, maintenance and remote monitoring.